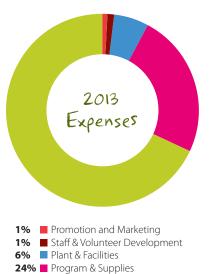

wments      | 483,377     |
| Internally restricted          | 78,006      |
| Unrestricted (deficiency)      | (812,086)   |
|                                | \$738,404   |

| \$5,189,327                               | \$3,925,729                              |
|-------------------------------------------|------------------------------------------|
| 1,654,567                                 | 1,385,900                                |
| 2,796,356                                 | 2,057,754                                |
| 989,107<br>483,377<br>78,006<br>(812,086) | 1,044,498<br>454,193<br>-<br>(1,016.616) |
| \$738,404                                 | \$482,075                                |
| \$5,189,327                               | \$3,925,729                              |



**68%** ■ Salaries & Benefits